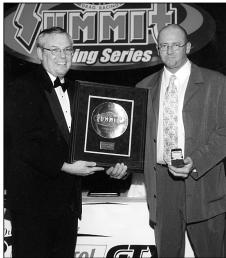

Les Belle received a bronze plate commemorating his 2002 NHRA Summit Racing Series Super Pro National Championship.

The 2003 North Central Division NHRA Summit Racing Series Finals will for the second time in its 27<sup>th</sup> year feature a combination of eighth-mile and quarter-mile drag racing. The eighth-mile/quarter-mile issue was again debated by the North Central Division track operators, who voted to run the 2003 event on the eighth-mile for Super Pro and Pro and quarter-mile for Sportsman, Super Pro Bike, and High School.