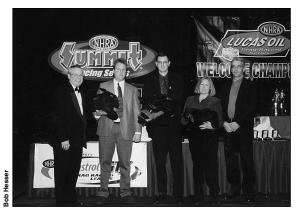

The 2002 VP Racing Fuels Race of **Champions presented by CPM** Racing Fuels winners were honored at the annual Land of the Winners Awards Banquet in January. Receiving their jackets from NHRA's Jay Hullinger, far left, and VP's Jay Farnsworth, far right, were Randy Wolfe (Super Pro, Bunker Hill Dragstrip), Chris McMahan accepting for Troy Bogner (Pro, Route 66 Raceway) and Tom Florey (Super Pro Bike, Route 66 Raceway), and Deanna McGee (Sportsman, National Trail Raceway).